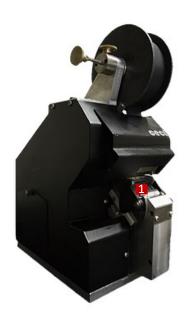

# **MOD CECI**

### Bench-top Wrapping Machine

# **FEATURES**

- Efficiently wrap tape around wires, splices, harnesses, bundles, tubing and more
- Machine can operate for 24 hours daily
- 100% Electric: does not require compressed air
- Accepts tape width from 38mm -50 mm
- Processing time 2.5 seconds per splice
- Adjustable length of tape 1 inch to 3 inch
- Repetitive processes
- Low maintenance