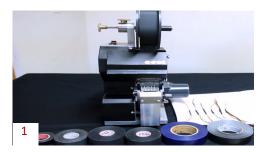

Width: 30 cm (12in.) x Height: 53cm (21in.)     |
| Machine dimensions with box  | Length: 41 cm (16 in.) x Width: 38 cm (15 in.) x Height: 61 cm (24 in.) |
| Machine Weight without Crate | 23 Kg (50lbs.)                                                          |
| Shipping Weight W/Crate      | 34Kg (75lbs)                                                            |
| <b>Processing Capacity</b>   |                                                                         |
| Max Tape Width               | 5 cm (2in)                                                              |
| Max Length                   | 8 cm (3in)                                                              |
| Min Length                   | 3 cm (1in)                                                              |



Several commercial tapes



**PLC**